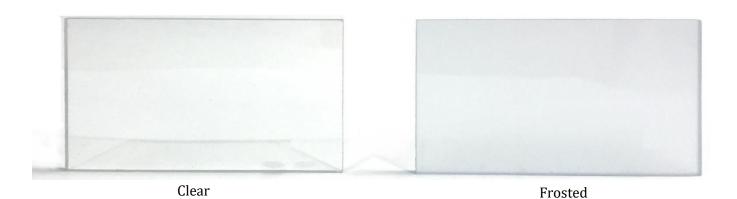

# POLYCARBONATE

#### Clear & Frosted



### Colour



Bronze

Grey

## POLYCARBONATE

### Metallic



Metallic Green



Metallic Silver

### **Emboss**



**Emboss Green** 



**Emboss Clear** 



**Emboss Metallic Bronze** 



**Emboss Bronze** 

| Features                            |              |             |
|-------------------------------------|--------------|-------------|
| Versatile                           |              |             |
| High Impact resistant               |              |             |
| Thermoplastic Material              |              |             |
| Weather and UV Resistant            |              |             |
| High clarity and Light Transmission |              |             |
| Technical Specification             |              |             |
| Thickness