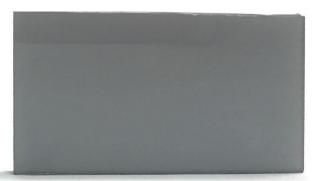

# POLYCARBONATE

#### Clear & Frosted



### Colour



Bronze

Grey

## POLYCARBONATE

### Metallic



Metallic Green



Metallic Silver

### **Emboss**



**Emboss Green** 



**Emboss Clear** 



**Emboss Metallic Bronze** 



**Emboss Bronze** 

| Features                            |              |             |
|-------------------------------------|--------------|-------------|
| Versatile                           |              |             |
| High Impact resistant               |              |             |
| Thermoplastic Material              |              |             |
| Weather and UV Resistant            |              |             |
| High clarity and Light Transmission |              |             |
| Technical Specification             |              |             |
| Thickness                           |              |             |
| Solid Sheet                         | 1mm – 12m