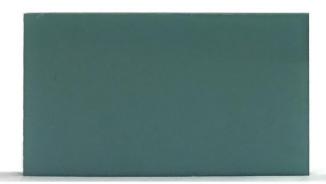

# POLYCARBONATE

#### Clear & Frosted



### Colour



Bronze

Grey

## POLYCARBONATE

### Metallic



Metallic Green



Metallic Silver

### **Emboss**



**Emboss Green** 



**Emboss Clear** 



**Emboss Metallic Bronze** 



**Emboss Bronze** 

| Features                            |              |             |
|-------------------------------------|--------------|-------------|
| Versatile                           |              |             |
| High Impact resistant               |              |             |
| Thermoplastic Material              |              |             |
| Weather and UV Resistant            |              |             |
| High clarity and Light Transmission |              |             |
| Technical Specification             |              |             |
| Thickness                           |              |             |
| Solid Sheet