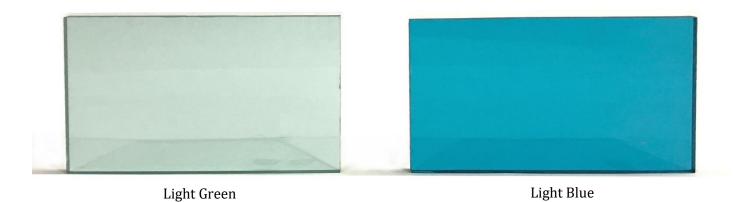

# POLYCARBONATE

#### Clear & Frosted



### Colour



Bronze

Grey

## POLYCARBONATE

### Metallic



Metallic Green



Metallic Silver

### **Emboss**



**Emboss Green** 



**Emboss Clear** 



**Emboss Metallic Bronze** 



**Emboss Bronze** 

| Features                            |              |             |
|-------------------------------------|--------------|-------------|
| Versatile                           |              |             |
| High Impact resistant               |              |             |
| Thermoplastic Material              |              |             |
| Weather and UV Resistant            |              |             |
| High clarity and Light Transmission |              |             |
| Technical Specification             |              |             |
| Thickness                           |